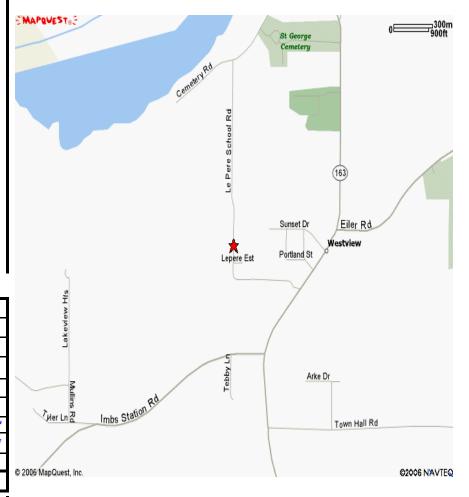

## **Directions to Diamond J Arena:**

**From the North**: Take 163 South to LePere School Road, make a right onto LePere School Road and the arena is on the left hand side of the road (about 1 mile)

From the South: Take 163 North to LePere School Road, make a left onto LePere School Road and the arena is on the left hand side of the road (about 1 mile)