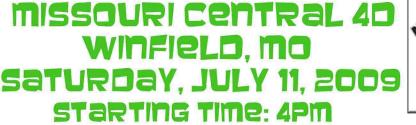

## BOOKS OPEN AT 3PM & CLOSE AT 5PM POLE CLASSES WILL BEGIN AT 4PM

| CLASS:                                                                                                                                                                                                                                                                                                                                                                                                                                                                                                                                                        | ENTRY FEE:                  |
|---------------------------------------------------------------------------------------------------------------------------------------------------------------------------------------------------------------------------------------------------------------------------------------------------------------------------------------------------------------------------------------------------------------------------------------------------------------------------------------------------------------------------------------------------------------|-----------------------------|
| Exhibition Poles (60 sec. time limit)                                                                                                                                                                                                                                                                                                                                                                                                                                                                                                                         | \$4.00/run                  |
| Open 2D Poles \$25 ADDED (w/25 entries or more)(1 sec. split)                                                                                                                                                                                                                                                                                                                                                                                                                                                                                                 | \$12.00                     |
| Exhibition Barrels (60 sec. time limit)                                                                                                                                                                                                                                                                                                                                                                                                                                                                                                                       | \$4.00/run                  |
| Adult 4D Barrels (riders 19 yrs & over)                                                                                                                                                                                                                                                                                                                                                                                                                                                                                                                       | \$12.00                     |
| <ul> <li>A. PeeWee Barrels (riders 8 yrs &amp; under)</li> <li>B. Novice Youth Barrels (riders 16 yrs &amp; under)</li> <li>C. Youth 4D Barrels (riders 18 yrs &amp; under)</li> <li>**NOTE: Riders entering either PeeWee or Novice Youth Barrels are ineligible to show in Youth 4D or Open 4D Barrels</li> <li>PeeWee, Novice Youth, &amp; Youth 4D Barrels will run as one draw, but will be paid out as three separate races and points standings.</li> <li>PEEWEE &amp; NOVICE YOUTH: A 5 sec. penalty will be added for each downed barrel.</li> </ul> | \$8.00<br>\$8.00<br>\$16.00 |
| Open 4D Barrels \$100 MINIMUM ADDED                                                                                                                                                                                                                                                                                                                                                                                                                                                                                                                           | \$26.00                     |