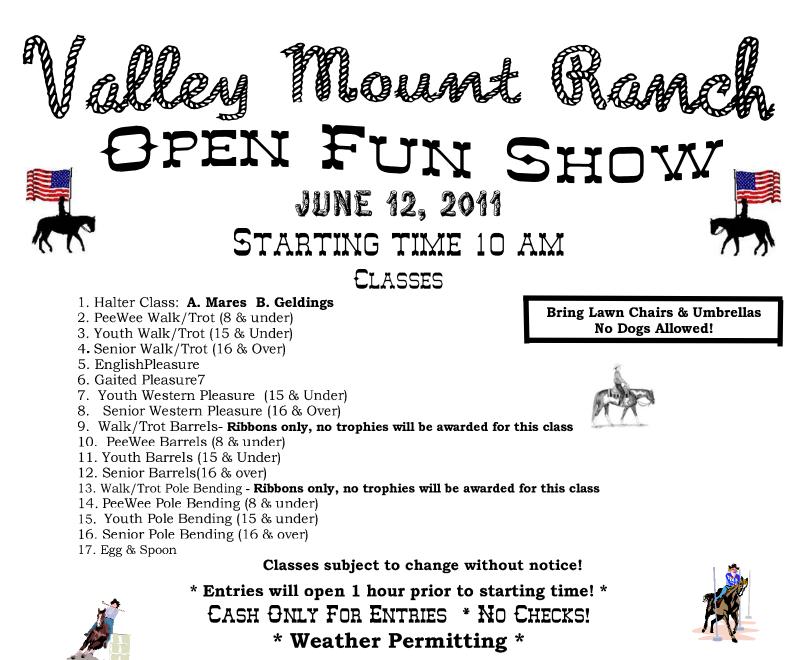

Entry Fee \$5.00 Single Class \* \$20.00 Entire Show \* Awards: Trophy and Ribbons for 6 places \* Gate Fee \$2.00 Per Person - 12 & under free

## Current Negative Coggins Required \* Judges Decision is final \* No Stallions Allowed!

All Outside Horses Must Stay In Designated Area, They Are Not Allowed In Boarding Stables! All Tack Change Must Be Approved by the Show Steward Prior to Entry Registration. Tack Changes are a Maximum of 5 Minutes and are only Granted when Horse/Rider are in Back-to-Back classes. If there are not enough entries to make a class the classes will be combined or the class will be canceled. Age as of January 1, 2010.

## WARNING: UNDER MISSOURI LAW, an equine professional is not liable for an injury to or death of a participant in equine activities resulting fro