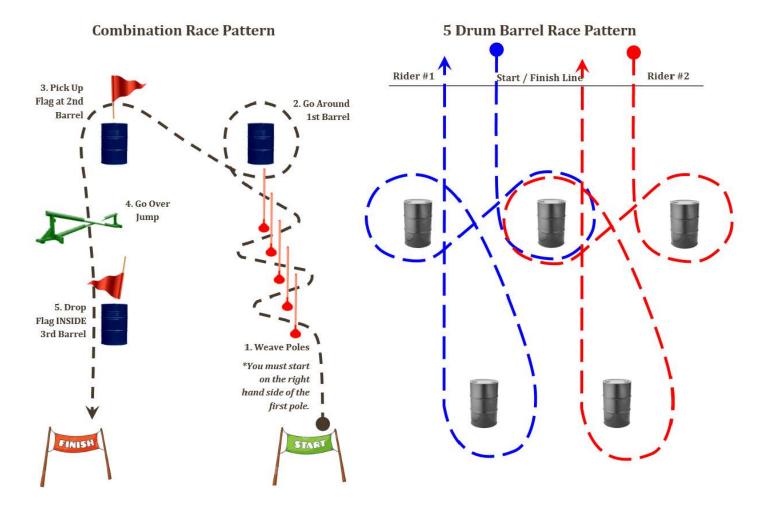

Combination Race Pattern, 5 Drum Barrel Race Pattern, and Entry Forms will be made available ahead of the show and will be at the registration desk the day of the show.

In case of rain, please keep an eye on our Facebook page. We will notify you as soon as possible if we will need to reschedule.