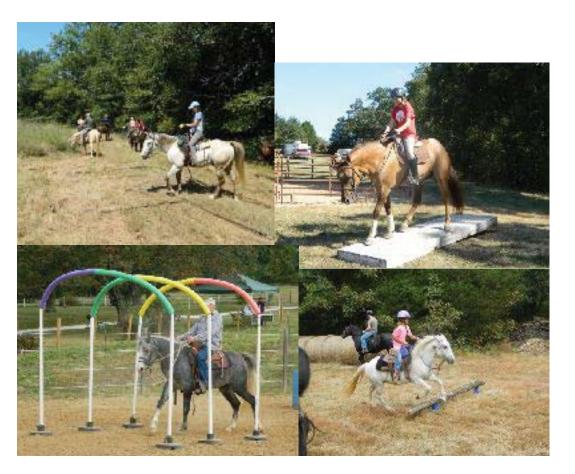

# TRAIL OBSTACLE PRACTICE/CHALLENGE DAY: NOV 3 RAIN DATE; 10TH

Show Me Morgan Horse Club is sponsoring a trail practice and competition at Prairie School Road Farm at 1181 Luebbering Rd. Spend the day learning, practicing and competing if you wish.

## **Clinic and Practice:**

9-noon

#### **Competition;**

1-4

Awards to follow