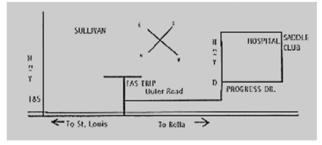

Gate Fee: \$2.00 Entry Fee: \$8/Class or \$15 Entire Show (Members & those 7 & under: Free) \$5.00/additional rider

Address: 1090 Mattox Drive Sullivan, MO 63080

For more information call Mary Loomis at 573-732-4757 or Myra Modglin at 314-852-8908. You can also visit us online at <a href="https://www.sullivansaddleclubsite.com">www.sullivansaddleclubsite.com</a> or on Facebook. Cancellations will be posted on <a href="https://www.mohorseshows.com">www.mohorseshows.com</a>.