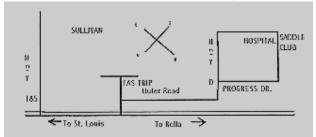

Gate Fee: \$2.00 (Members & those 7 & under: Free)

Entry Fee: \$8/Class or \$15 Entire Show

\$5.00/additional rider

Address: 1090 Mattox Drive Sullivan, MO 63080

See more Horse Show Information at www.mohorseshows.com