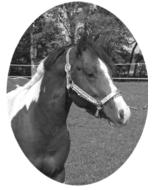

Reg. # 654095 Foaled: 04/06/2001 Color: Tobiano

Visit us online:

Www.schuetzfarms.com

Schuetz Farms is proud to offer LA Genuine Cowboy, 15.0HH Sorrel/white homozygous Tobiano, HYPP N/N stallion. Nice necked, pleasant headed, correct, well-muscled, and, of course, people, especially children, friendly. Stop by the farm and visit him sometime.